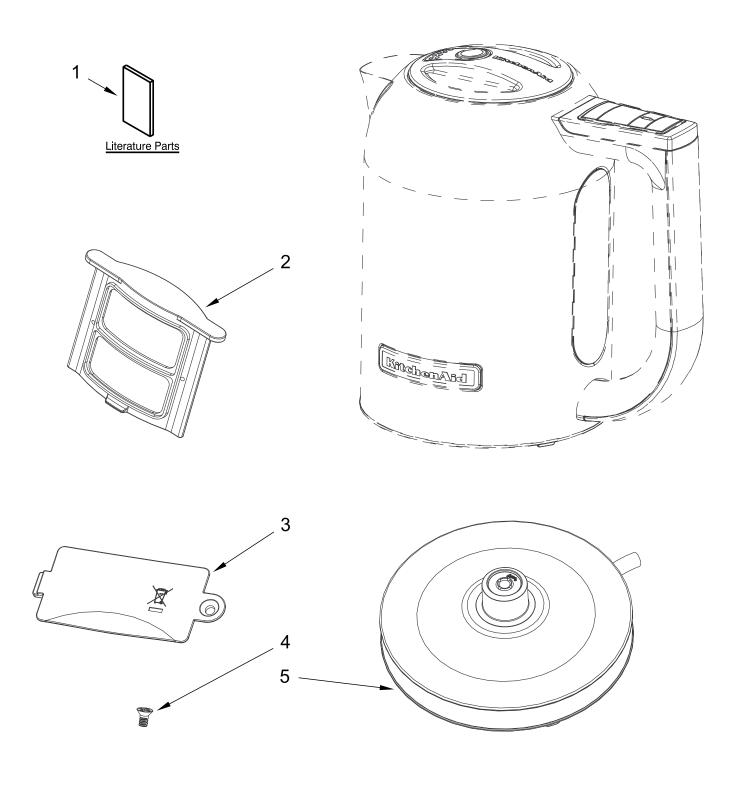

# **UNIT PARTS**

## **UNIT PARTS**

| Illus. | No. | Part No. | Description

Literature Parts W10597347 Use and Care Guide

- 2 W10620817 Filter
- 3 W10620820 Cover, Battery

No. Part No. Description
4 W10620821 Screw

 No.
 Part No.
 Description

 5
 Power Base

 W10620822
 US

 W10620823
 European

 W10620825
 Australian

 W10620826
 Britain

Illus.